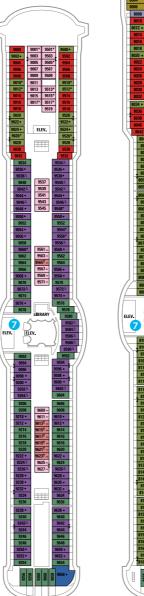

#### Deck plan

AURORA THEATRE

8

CASINO ROYALE

CHOPS Gralle **9** 

CHEF'S TABLE

Please note: Deck plan shown is effective from 4 May 2012 and reflects new categorisation of wheelchair accessible cabins, grades AW, AX, AY & AZ. To view deck plan effective for sailings through to 22 April 2012, visit royalcaribbean.com.au. This is not an exact blueprint as it is designed to give an overview of the ship. Should you have specific needs or require further information about a particular cabin, please ask your travel agent, call 1800 754 500 or visit royalcaribbean.com.au

Deck 13 Deck 12 Deck 11 Deck 10 Deck 9 Deck 8 Deck 7 Deck 6 Deck 5 Deck 4 Deck 3 Deck 2

- t Cabin has third and fourth pullman beds available
- \* Cabin has third pullman bed available
- Cabin with sofa bed and third pullman bed available
- **†** Cabin has four additional pullman beds available
- $\Delta$  Cabin with a sofa bed
- Connecting cabins