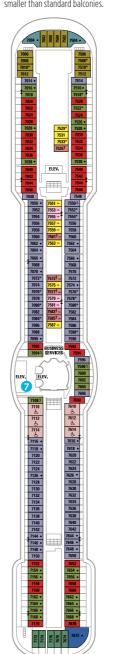

#### Deck plan

AURORA THEATRE

8

CASINO ROYALE

CHOPS Gralle **9** 

CHEF'S TABLE

Please note: Deck plan shown is effective from 4 May 2012 and reflects new categorisation of wheelchair accessible cabins, grades AW, AX, AY & AZ. To view deck plan effective for sailings through to 22 April 2012, visit royalcaribbean.com.au. This is not an exact blueprint as it is designed to give an overview of the ship. Should you have specific needs or require further information about a particular cabin, please ask your travel agent, call 1800 754 500 or visit royalcaribbean.com.au

Deck 13 Deck 12 Deck 11 Deck 10 Deck 9 Deck 8 Deck 7 Deck 6 Deck 5 Deck 4 Deck 3 Deck 2

- t Cabin has third and fourth pullman beds available
- \* Cabin has third pullman bed available
- Cabin with sofa bed and third pullman bed available
- **†** Cabin has four additional pullman beds available
- $\Delta$  Cabin with a sofa bed
- Connecting cabins

RS OS GS JS D1 D2

Cabins 9252, 9254, 9652, 9654 have obstructed views.

Cabins 9532, 9032 have smaller than standard balconies.

TS D2 D1 E1

E2 K L

Cabins 8162, 8164, 8662, 8664, 8058, 8060 have obstructed views.

Cabins 8600, 8590, 8542 have smaller than standard balconies.

Cabins 7644, 7646 have obstructed views.

Cabins 7606, 7596, 7548, 7048 have smaller than standard balconies.

SI cabins are for one person only.