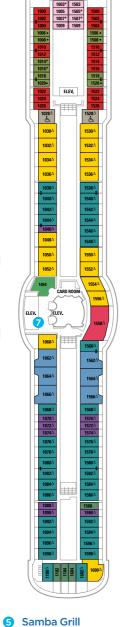

#### Deck plan

AURORA THEATRE

8

CASINO ROYALE

CHOPS Gralle **9** 

CHEF'S TABLE

Please note: Deck plan shown is effective from 4 May 2012 and reflects new categorisation of wheelchair accessible cabins, grades AW, AX, AY & AZ. To view deck plan effective for sailings through to 22 April 2012, visit royalcaribbean.com.au. This is not an exact blueprint as it is designed to give an overview of the ship. Should you have specific needs or require further information about a particular cabin, please ask your travel agent, call 1800 754 500 or visit royalcaribbean.com.au

Deck 13 Deck 12 Deck 11 Deck 10 Deck 9 Deck 8 Deck 7 Deck 6 Deck 5 Deck 4 Deck 3 Deck 2

- t Cabin has third and fourth pullman beds available
- \* Cabin has third pullman bed available
- Cabin with sofa bed and third pullman bed available
- **†** Cabin has four additional pullman beds available
- $\Delta$  Cabin with a sofa bed
- Connecting cabins