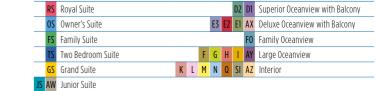

RS OS GS JS D1 D2

Cabins 9252, 9254, 9652, 9654 have obstructed views.

Cabins 9532, 9032 have smaller than standard balconies.

TS D2 D1 E1

E2 K L

Cabins 8162, 8164, 8662, 8664, 8058, 8060 have obstructed views.

## 11 The Colony Club Four different lounges, one with amazing self-levelling pool tables.

1

Cascades Dining Room Our elegant main dining room, complete with a cascading waterfall.

**Cabin categories** 

South Pacific. Australia & New Zealand www.royalcaribbean.com.au