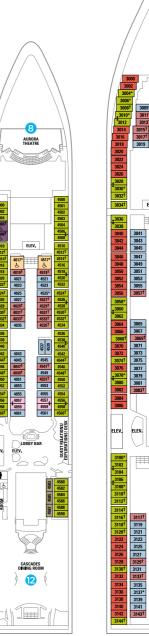

#### Deck plan

AURORA THEATRE

8

CASINO ROYALE

CHOPS Gralle **9** 

CHEF'S TABLE

Please note: Deck plan shown is effective from 4 May 2012 and reflects new categorisation of wheelchair accessible cabins, grades AW, AX, AY & AZ. To view deck plan effective for sailings through to 22 April 2012, visit royalcaribbean.com.au. This is not an exact blueprint as it is designed to give an overview of the ship. Should you have specific needs or require further information about a particular cabin, please ask your travel agent, call 1800 754 500 or visit royalcaribbean.com.au

Deck 13 Deck 12 Deck 11 Deck 10 Deck 9 Deck 8 Deck 7 Deck 6 Deck 5 Deck 4 Deck 3 Deck 2

- t Cabin has third and fourth pullman beds available
- \* Cabin has third pullman bed available
- Cabin with sofa bed and third pullman bed available
- **†** Cabin has four additional pullman beds available
- $\Delta$  Cabin with a sofa bed
- Connecting cabins

G H K L N AZ

Oceanview cabins on deck 2 have a porthole instead of a window

- Sports court for basketball
- Kids waterslide Adventure Beach kids pool area with waterslide.

Brazilian Steakhouse with

by the tableside with flare.

Enjoy your favourite films

under the stars on the giant

6 Pool-side movie screen

pool-side movie screen

13 meats and seafoods carved

POOL AREA

### Seaview elevators Glass elevators facing the sea for picture perfect views.

8 Aurora Theatre Enjoy the glitz, glamour and special effects of Broadway or Las Vegas.

Giovanni's Table Traditional Italian trattoria with classic dishes made from the freshest ingredients.

## 11 The Colony Club Four different lounges, one with amazing self-levelling pool tables.

1

Cascades Dining Room Our elegant main dining room, complete with a cascading waterfall.

**Cabin categories** 

South Pacific. Australia & New Zealand www.royalcaribbean.com.au