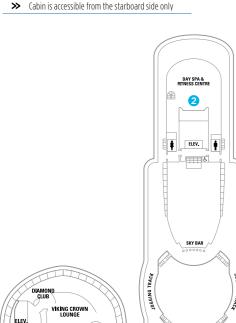

#### Deck plan

AURORA THEATRE

8

CASINO ROYALE

CHOPS Gralle **9** 

CHEF'S TABLE

Please note: Deck plan shown is effective from 4 May 2012 and reflects new categorisation of wheelchair accessible cabins, grades AW, AX, AY & AZ. To view deck plan effective for sailings through to 22 April 2012, visit royalcaribbean.com.au. This is not an exact blueprint as it is designed to give an overview of the ship. Should you have specific needs or require further information about a particular cabin, please ask your travel agent, call 1800 754 500 or visit royalcaribbean.com.au

Deck 13 Deck 12 Deck 11 Deck 10 Deck 9 Deck 8 Deck 7 Deck 6 Deck 5 Deck 4 Deck 3 Deck 2

- t Cabin has third and fourth pullman beds available
- \* Cabin has third pullman bed available
- Cabin with sofa bed and third pullman bed available
- **†** Cabin has four additional pullman beds available
- $\Delta$  Cabin with a sofa bed
- Connecting cabins