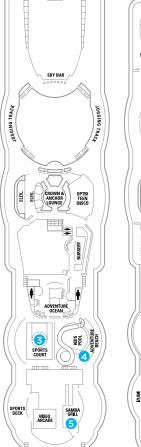

#### Deck plan

AURORA THEATRE

8

CASINO ROYALE

CHOPS Gralle **9** 

CHEF'S TABLE

Please note: Deck plan shown is effective from 4 May 2012 and reflects new categorisation of wheelchair accessible cabins, grades AW, AX, AY & AZ. To view deck plan effective for sailings through to 22 April 2012, visit royalcaribbean.com.au. This is not an exact blueprint as it is designed to give an overview of the ship. Should you have specific needs or require further information about a particular cabin, please ask your travel agent, call 1800 754 500 or visit royalcaribbean.com.au

Deck 13 Deck 12 Deck 11 Deck 10 Deck 9 Deck 8 Deck 7 Deck 6 Deck 5 Deck 4 Deck 3 Deck 2

- t Cabin has third and fourth pullman beds available
- \* Cabin has third pullman bed available
- Cabin with sofa bed and third pullman bed available
- **†** Cabin has four additional pullman beds available
- $\Delta$  Cabin with a sofa bed
- Connecting cabins