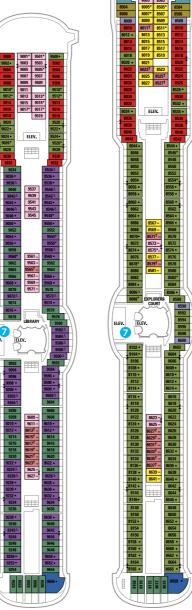

#### Deck plan

AURORA THEATRE

8

CASINO ROYALE

CHOPS Gralle **9** 

CHEF'S TABLE

Please note: Deck plan shown is effective from 4 May 2012 and reflects new categorisation of wheelchair accessible cabins, grades AW, AX, AY & AZ. To view deck plan effective for sailings through to 22 April 2012, visit royalcaribbean.com.au. This is not an exact blueprint as it is designed to give an overview of the ship. Should you have specific needs or require further information about a particular cabin, please ask your travel agent, call 1800 754 500 or visit royalcaribbean.com.au

Deck 13 Deck 12 Deck 11 Deck 10 Deck 9 Deck 8 Deck 7 Deck 6 Deck 5 Deck 4 Deck 3 Deck 2

- t Cabin has third and fourth pullman beds available
- \* Cabin has third pullman bed available
- Cabin with sofa bed and third pullman bed available
- **†** Cabin has four additional pullman beds available
- $\Delta$  Cabin with a sofa bed
- Connecting cabins

1 Mini Golf

Hit a round of golf on the

2 Day spa and Fitness centre

Exercise equipment, sauna,

massage and beauty salon.

9-hole mini golf course.

Mheelchair accessible cabin\*

E1 E2 L AW FS Cabins 1098, 1598 have obstructed views.

RS OS GS JS D1 D2

Cabins 9252, 9254, 9652, 9654 have obstructed views.

Cabins 9532, 9032 have smaller than standard balconies.

TS D2 D1 E1

E2 K L

Cabins 8162, 8164, 8662, 8664, 8058, 8060 have obstructed views.

Cabins 8600, 8590, 8542 have smaller than standard balconies.

Cabins 7644, 7646 have obstructed views.

Cabins 7606, 7596, 7548, 7048 have smaller than standard balconies.

SI cabins are for one person only.

G H K L N AZ

Oceanview cabins on deck 2 have a porthole instead of a window

- Sports court for basketball
- Kids waterslide Adventure Beach kids pool area with waterslide.

Brazilian Steakhouse with

by the tableside with flare.