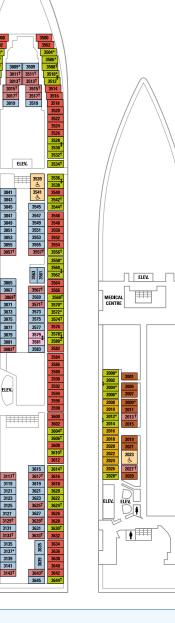

#### Deck plan

AURORA THEATRE

8

CASINO ROYALE

CHOPS Gralle **9** 

CHEF'S TABLE

Please note: Deck plan shown is effective from 4 May 2012 and reflects new categorisation of wheelchair accessible cabins, grades AW, AX, AY & AZ. To view deck plan effective for sailings through to 22 April 2012, visit royalcaribbean.com.au. This is not an exact blueprint as it is designed to give an overview of the ship. Should you have specific needs or require further information about a particular cabin, please ask your travel agent, call 1800 754 500 or visit royalcaribbean.com.au

Deck 13 Deck 12 Deck 11 Deck 10 Deck 9 Deck 8 Deck 7 Deck 6 Deck 5 Deck 4 Deck 3 Deck 2

- t Cabin has third and fourth pullman beds available
- \* Cabin has third pullman bed available
- Cabin with sofa bed and third pullman bed available
- **†** Cabin has four additional pullman beds available
- $\Delta$  Cabin with a sofa bed
- Connecting cabins

1 Mini Golf

Hit a round of golf on the

2 Day spa and Fitness centre

Exercise equipment, sauna,

massage and beauty salon.

9-hole mini golf course.

Mheelchair accessible cabin\*

E1 E2 L AW FS Cabins 1098, 1598 have obstructed views.

RS OS GS JS D1 D2

Cabins 9252, 9254, 9652, 9654 have obstructed views.

Cabins 9532, 9032 have smaller than standard balconies.

TS D2 D1 E1

E2 K L

Cabins 8162, 8164, 8662, 8664, 8058, 8060 have obstructed views.

Cabins 8600, 8590, 8542 have smaller than standard balconies.

Cabins 7644, 7646 have obstructed views.

Cabins 7606, 7596, 7548, 7048 have smaller than standard balconies.

SI cabins are for one person only.

G H K L N AZ

Oceanview cabins on deck 2 have a porthole instead of a window

- Sports court for basketball
- Kids waterslide Adventure Beach kids pool area with waterslide.

Brazilian Steakhouse with

by the tableside with flare.