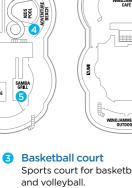

G H K L N AZ

Oceanview cabins on deck 2 have a porthole instead of a window

- Sports court for basketball
- Kids waterslide Adventure Beach kids pool area with waterslide.

Brazilian Steakhouse with

by the tableside with flare.