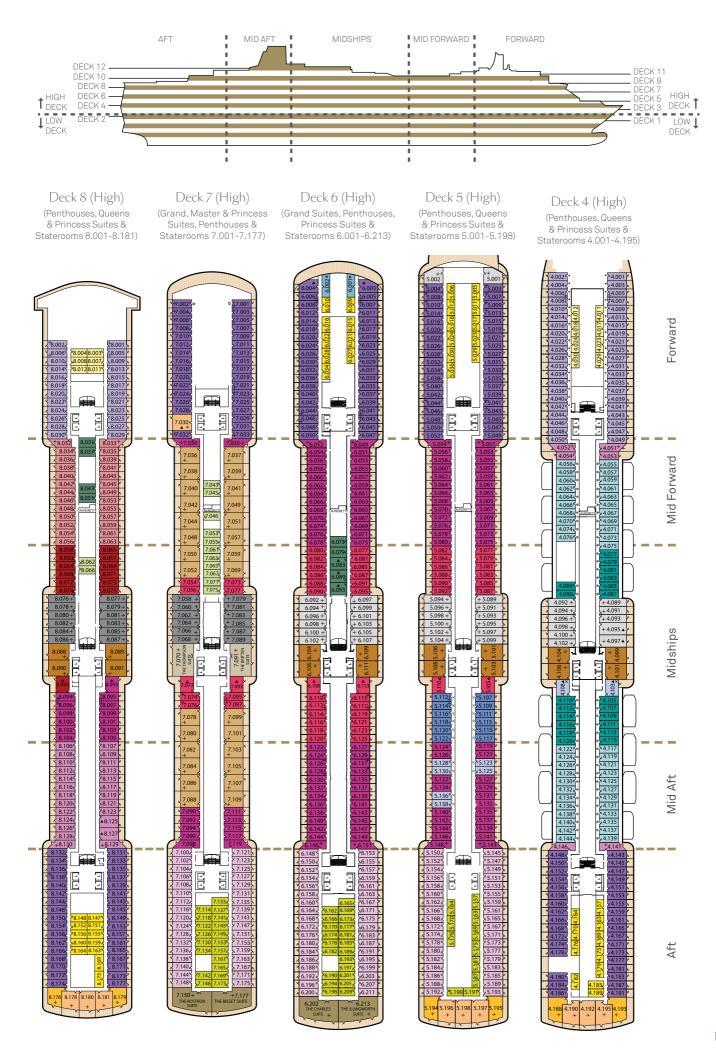

#### Stateroom Category Deck 12 Deck 11 Deck 10 Deck 9 **Grand Suites** High Decks 6,7 Αft Master Suites Q2 Midships High Deck 7 Penthouse QЗ Midships High Decks 4,5,6,8 Q4 Midships High Deck 7

#### Forward/Aft High Decks 4,5,7,8 Princess Suites

Queens Suites

Aft

Midships High Decks 7,8 Midships/Forward High Decks 4,5,6 P2

High Deck 8

High Deck 8

A2

EC

EF

High Decks 4,5,8

#### Club Balcony Midships

Midships

Balcony High Decks 5,6,7 Midships Midships High Decks 5,6,7,8 High Decks 4,8 Midships BD Δft High Decks 5,6,7 Forward/Aft High Decks 4,5,6,7,8 Forward High Decks 4°,8

#### Balcony (partially obstructed view)

Midships High Deck 5 СВ Midships High Deck 4, 5

#### Oceanview

Midships Low Deck 1 Midships/Aft Low Deck 1 High Deck 6 Forward Low Deck 1 Forward

### Oceanview (obstructed view)\*

Midships High Deck 4 Midships High Deck 4

#### Deluxe Inside

High Deck 6,8 Midships Low Deck 1 Midships Midships Low Deck 1

### Standard Inside

High Decks 7,8 Midships ID High Decks 5,6,7 ΙE High Decks 4,5,6,8 Forward/Aft IF Forward High Decks 4,8

#### Single

Low Deck 2 Oceanview Low Deck 2 Inside

#### Key to symbols

- Indicates 2 lower berths and 1 upper berth Indicates 3rd berth is a
- single sofabed Indicates 3rd and 4th berth
- is a single sofabed and one upper bed
- Staterooms have views obstructed by lifeboats
- Views partially obstructed by lifeboat mechanism Wheelchair accessible
- Wheelchair accessible Staterooms 7.001 & 7.002 shaded by Bridge Wings Staterooms 6.001 & 6.002 have forward facing ocean
- Staterooms 4.001-4.042, Deck 4 Forward, have metal fronted balconies