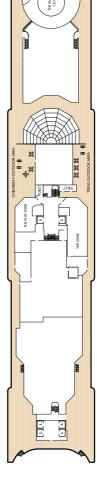

gh Deck 8

High Deck 8

A2

EC

EF

High Decks 4,5,8

#### Club Balcony Midships

Midships

Balcony High Decks 5,6,7 Midships Midships High Decks 5,6,7,8 High Decks 4,8 Midships BD Δft High Decks 5,6,7 Forward/Aft High Decks 4,5,6,7,8 Forward High Decks 4°,8

#### Balcony (partially obstructed view)

Midships High Deck 5 СВ Midships High Deck 4, 5

#### Oceanview

Midships Low Deck 1 Midships/Aft Low Deck 1 High Deck 6 Forward Low Deck 1 Forward

### Oceanview (obstructed view)\*

Midships High Deck 4 Midships High Deck 4

#### Deluxe Inside

High Deck 6,8 Midships Low Deck 1 Midships Midships Low Deck 1

### Standard Inside

High Decks 7,8 Midships ID High Decks 5,6,7 ΙE High Decks 4,5,6,8 Forward/Aft IF Forward High Decks 4,8

#### Single

Low Deck 2 Oceanview Low Deck 2 Inside













#### Key to symbols

- Indicates 2 lower berths and 1 upper berth Indicates 3rd berth is a
- single sofabed Indicates 3rd and 4th berth
- is a single sofabed and one upper bed
- Staterooms have views obstructed by lifeboats
- Views partially obstructed by lifeboat mechanism Wheelchair accessible
- Wheelchair accessible Staterooms 7.001 & 7.002 shaded by Bridge Wings Staterooms 6.001 & 6.002 have forward facing ocean
- Staterooms 4.001-4.042, Deck 4 Forward, have metal fronted balconies

## Entered Service: 2010 Refit: May 2014

Ship facts

Country of Registry: Bermuda Service Speed: 21.7 knots Max Speed: 23.7 knots Gross Tonnage: 90,900 GRT

Passenger Capacity: 2,081 No. of Crew: 1,005 Length Overall: 964.5 feet Width: 106 feet Draft: 25.9 feet





# Queen Elizabeth Deck Plans.