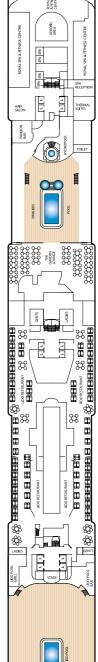

Deck 8

High Deck 8

A2

EC

EF

High Decks 4,5,8

#### Club Balcony Midships

Midships

Balcony High Decks 5,6,7 Midships Midships High Decks 5,6,7,8 High Decks 4,8 Midships BD Δft High Decks 5,6,7 Forward/Aft High Decks 4,5,6,7,8 Forward High Decks 4°,8

#### Balcony (partially obstructed view)

Midships High Deck 5 СВ Midships High Deck 4, 5

#### Oceanview

Midships Low Deck 1 Midships/Aft Low Deck 1 High Deck 6 Forward Low Deck 1 Forward

### Oceanview (obstructed view)\*

Midships High Deck 4 Midships High Deck 4

#### Deluxe Inside

High Deck 6,8 Midships Low Deck 1 Midships Midships Low Deck 1

### Standard Inside

High Decks 7,8 Midships ID High Decks 5,6,7 ΙE High Decks 4,5,6,8 Forward/Aft IF Forward High Decks 4,8

#### Single

Low Deck 2 Oceanview Low Deck 2 Inside













#### Key to symbols

- Indicates 2 lower berths and 1 upper berth Indicates 3rd berth is a
- single sofabed Indicates 3rd and 4th berth
- is a single sofabed and one upper bed
- Staterooms have views obstructed by lifeboats
- Views partially obstructed by lifeboat mechanism Wheelchair accessible
- Wheelchair accessible Staterooms 7.001 & 7.002 shaded by Bridge Wings Staterooms 6.001 & 6.002 have forward facing ocean
- Staterooms 4.001-4.042, Deck 4 Forward, have metal fronted balconies

## Entered Service: 2010 Refit: May 2014

Ship facts

Country of Registry: Bermuda Service Speed: 21.7 knots Max Speed: 23.7 knots Gross Tonnage: 90,900 GRT

Passenger Capacity: 2,081 No. of Crew: 1,005 Length Overall: 964.5 feet Width: 106 feet Draft: 25.9 feet





# Queen Elizabeth Deck Plans.