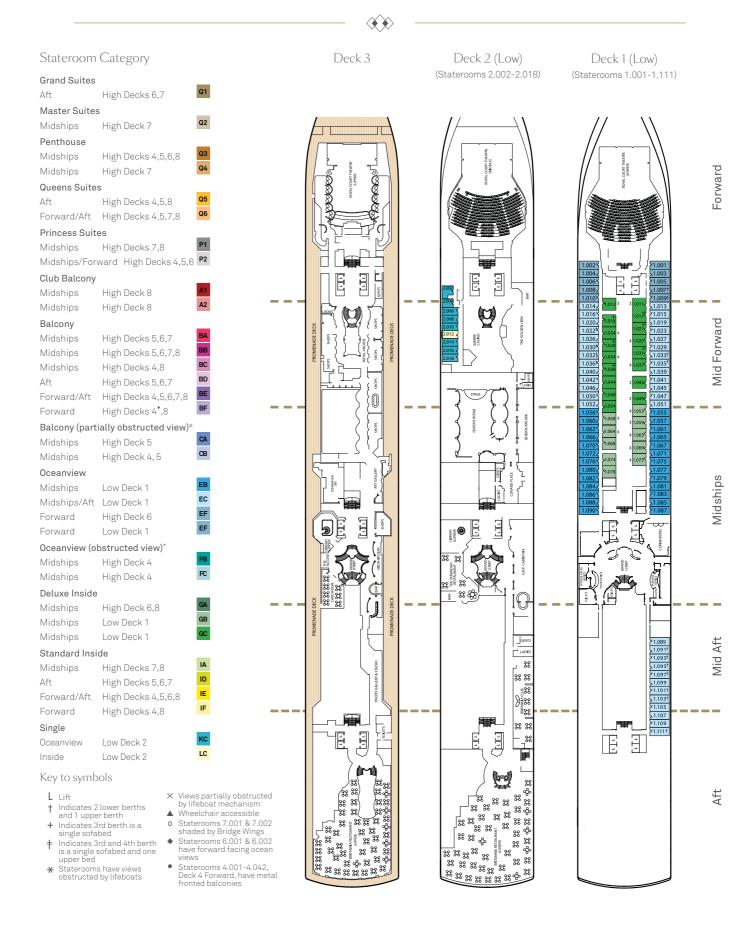

#### Stateroom Category Deck 12 Deck 11 Deck 10 Deck 9 **Grand Suites** High Decks 6,7 Αft Master Suites Q2 Midships High Deck 7 Penthouse QЗ Midships High Decks 4,5,6,8 Q4 Midships High Deck 7

#### Forward/Aft High Decks 4,5,7,8 Princess Suites

Queens Suites

Aft

Midships High Decks 7,8 Midships/Forward High Decks 4,5,6 P2

High Deck 8

High Deck 8

A2

EC

EF

High Decks 4,5,8

#### Club Balcony Midships

Midships

Balcony High Decks 5,6,7 Midships Midships High Decks 5,6,7,8 High Decks 4,8 Midships BD Δft High Decks 5,6,7 Forward/Aft High Decks 4,5,6,7,8 Forward High Decks 4°,8

#### Balcony (partially obstructed view)

Midships High Deck 5 СВ Midships High Deck 4, 5

#### Oceanview

Midships Low Deck 1 Midships/Aft Low Deck 1 High Deck 6 Forward Low Deck 1 Forward

### Oceanview (obstructed view)\*

Midships High Deck 4 Midships High Deck 4

#### Deluxe Inside

High Deck 6,8 Midships Low Deck 1 Midships Midships Low Deck 1

### Standard Inside

High Decks 7,8 Midships ID High Decks 5,6,7 ΙE High Decks 4,5,6,8 Forward/Aft IF Forward High Decks 4,8

#### Single

Low Deck 2 Oceanview Low Deck 2 Inside

#### Key to symbols

- Indicates 2 lower berths and 1 upper berth Indicates 3rd berth is a
- single sofabed Indicates 3rd and 4th berth
- is a single sofabed and one upper bed
- Staterooms have views obstructed by lifeboats
- Views partially obstructed by lifeboat mechanism Wheelchair accessible
- Wheelchair accessible Staterooms 7.001 & 7.002 shaded by Bridge Wings Staterooms 6.001 & 6.002 have forward facing ocean
- Staterooms 4.001-4.042, Deck 4 Forward, have metal fronted balconies