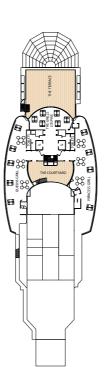

High Deck 8

High Deck 8

A2

EC

EF

High Decks 4,5,8

#### Club Balcony Midships

Midships

Balcony High Decks 5,6,7 Midships Midships High Decks 5,6,7,8 High Decks 4,8 Midships BD Δft High Decks 5,6,7 Forward/Aft High Decks 4,5,6,7,8 Forward High Decks 4°,8

#### Balcony (partially obstructed view)

Midships High Deck 5 СВ Midships High Deck 4, 5

#### Oceanview

Midships Low Deck 1 Midships/Aft Low Deck 1 High Deck 6 Forward Low Deck 1 Forward

### Oceanview (obstructed view)\*

Midships High Deck 4 Midships High Deck 4

#### Deluxe Inside

High Deck 6,8 Midships Low Deck 1 Midships Midships Low Deck 1

### Standard Inside

High Decks 7,8 Midships ID High Decks 5,6,7 ΙE High Decks 4,5,6,8 Forward/Aft IF Forward High Decks 4,8

#### Single

Low Deck 2 Oceanview Low Deck 2 Inside













#### Key to symbols

- Indicates 2 lower berths and 1 upper berth Indicates 3rd berth is a
- single sofabed Indicates 3rd and 4th berth
- is a single sofabed and one upper bed
- Staterooms have views obstructed by lifeboats
- Views partially obstructed by lifeboat mechanism Wheelchair accessible
- Wheelchair accessible Staterooms 7.001 & 7.002 shaded by Bridge Wings Staterooms 6.001 & 6.002 have forward facing ocean
- Staterooms 4.001-4.042, Deck 4 Forward, have metal fronted balconies

## Entered Service: 2010 Refit: May 2014

Ship facts

Country of Registry: Bermuda Service Speed: 21.7 knots Max Speed: 23.7 knots Gross Tonnage: 90,900 GRT

Passenger Capacity: 2,081 No. of Crew: 1,005 Length Overall: 964.5 feet Width: 106 feet Draft: 25.9 feet





# Queen Elizabeth Deck Plans.